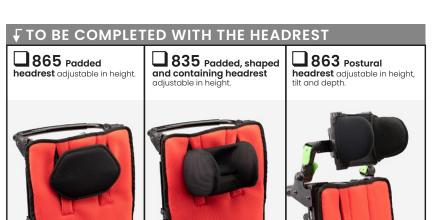

• MADE IN ITALY SINCE 1980 •

ORDER FORM
GRILLO ADAPTIVE
SEATING
size mini

If the headrest model is not selected, the high chair will be sent with the simpler 865 model.

Notes:\_\_\_\_