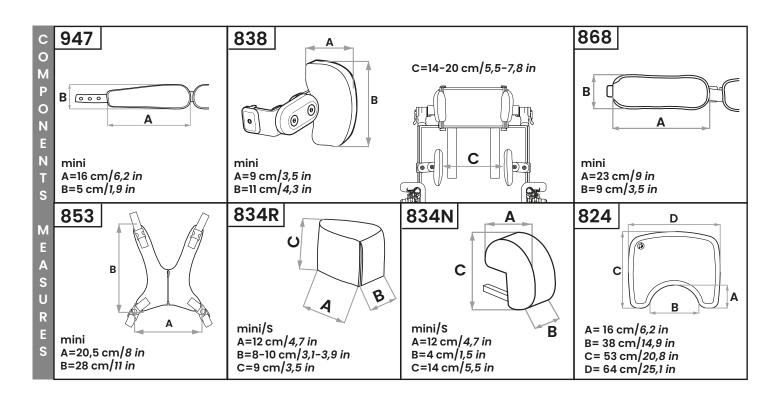

- Grillo Adaptive Seating has a very breathable, comfortable, durable, easy to wash and quick to dry fabric, composed by:
  - » Load-bearing upholstery, not removable: the essential design texture allows excellent breathability that reduces sweating and bacteria formation. The composition of the fabric allows easy sanitation and washing with quick drying times. The texture maintains the performance even at high loads and it has self-supporting effect. It is fire retardant according to reaction to fire Class 1 (non-flammable combustible materials) according to the MD of 26th June 1984 and subsequent amendments and additions.
  - » Removable cover is made by very breathable and high quality material both internally and externally. The inner padding has a highly innovative leading edge structure, that is three-dimensional, lightweight, providing extremely high air circulation, optimal weight distribution and excellent comfort. The external fabric is highly resistant to abrasion too. Fire retardant according to EN 1021-1:2014 and EN 1021-2:2014 standards.
- Backrest adjustable in height and tilt thanks to gas spring. Foldable for transport.
- Soft armrests, adjustable in height and tilt.

- Multiadjustable padded pelvic side supports for greater containment. Adjustable in width, rotation and depth.
- · Safe adjustments without any risk of losing the screw.
- Seat tilted by gas spring; adjustable in depth and width thanks to padded pelvic side supports.
- Legrest adjustable in height and tilt with physiological fulcrum, such as to make the adjustment comfortable. Adjustable in depth with the seat.
- Calf rests adjustable in height and depth.
- Footrests tilting and adjustable in flexion-extension.
- Twin solid wheels, 75 mm swiveling, all equipped with parking brakes.