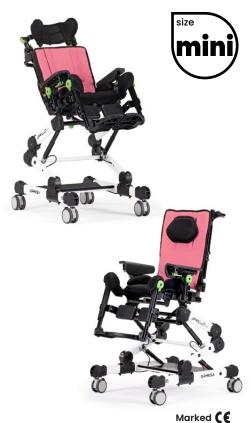

• MADE IN ITALY SINCE 1980 •

ORDER FORM
GRILLO ADAPTIVE
SEATING
size mini

If the headrest model is not selected, the high chair will be sent with the simpler 865 model.

Notes:\_\_\_\_