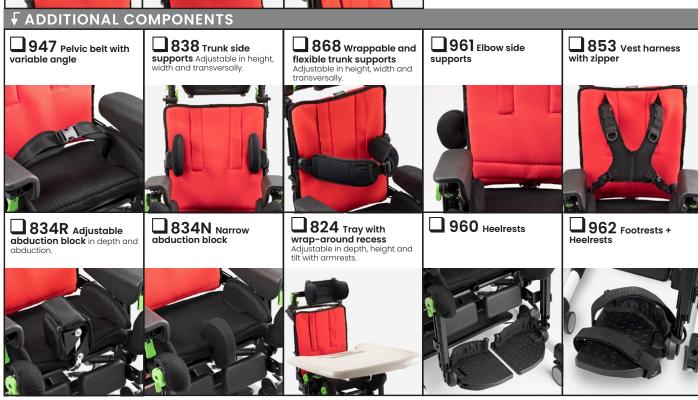

- Multiadjustable padded pelvic side supports for greater containment. Adjustable in width, rotation and depth.
- · Safe adjustments without any risk of losing the screw.
- Seat tilted by gas spring; adjustable in depth and width thanks to padded pelvic side supports.
- Legrest adjustable in height and tilt with physiological fulcrum, such as to make the adjustment comfortable. Adjustable in depth with the seat.
- Calf rests adjustable in height and depth.
- Footrests tilting and adjustable in flexion-extension.
- Twin solid wheels, 75 mm swiveling, all equipped with parking brakes.