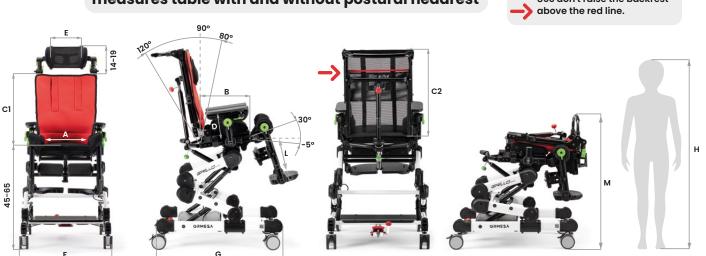

## measures table with and without postural headrest

With the external headrest 863 don't raise the backrest above the red line.

|      | Α                       | В                       | C1                       | C2                       | D | E               | F                | G                | L                      | М                | weight             | load             | height(H)                 |
|------|-------------------------|-------------------------|--------------------------|--------------------------|---|-----------------|------------------|------------------|------------------------|------------------|--------------------|------------------|---------------------------|
| Mini | 16-26 cm<br>6,2-10,2 in | 16-26 cm<br>6,2-10,2 in | 30-41 cm<br>11,8-16,1 in | 30-50 cm<br>11,8-19,6 in |   | 15 cm<br>5,9 in | 49 cm<br>19,2 in | 59 cm<br>23,2 in | 15-25 cm<br>5,9-9,8 in | 68 cm<br>26,7 in | 20,4 kg<br>44,9 lb | 25 kg<br>55,1 lb | 75-105 cm<br>29,5-41,3 in |